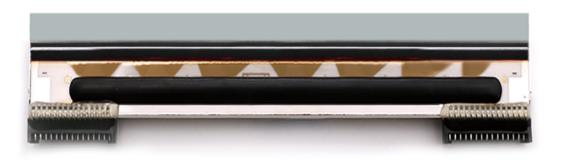

# Lntroduction of Product Parameters

| Model                                                 | D431                                                             | CPU feature                                                                           | 32-bit Dual-Core                                                                                                 |
|-------------------------------------------------------|------------------------------------------------------------------|---------------------------------------------------------------------------------------|------------------------------------------------------------------------------------------------------------------|
| Printing width                                        | Max 104mm                                                        | Print speed                                                                           | 152.4mm/s                                                                                                        |
| Media web width                                       | 25-115mm                                                         | Dimensions<br>Item Weight                                                             | 310mm(L)×235mm(W)×204mm(H)<br>2.7KG                                                                              |
| Print length<br>Max roll outer diameter               | 10 -2000mm<br>125 mm                                             | Programming I                                                                         | anguage<br>NPL compatible with TPCL and TSPL                                                                     |
| Media sensor ref                                      | lective/gap sensor                                               | Storage                                                                               | RAM:16M ROM:16M                                                                                                  |
| Operational temperature                               | 5°C - 40°C                                                       | Operational mo                                                                        | ode batch/label                                                                                                  |
| Operational humidity 25%-85%                          | % RH (non-condensing)                                            | Print head                                                                            | flat-pressed                                                                                                     |
| Storage temperature                                   | -20°C - 60°C                                                     | Print mode                                                                            | direct thermal/thermal transfer                                                                                  |
| Storage humidity 10%-90% RH (non-condensing)          |                                                                  | Connection USB、 serial ports<br>selection interface: bluetooth、 internet access、 WIFI |                                                                                                                  |
| Resolving ratio                                       | 203dpi                                                           | TDcode type                                                                           | QR.code,DataMatrix,PDF417<br>Maxicode,MicroPDF417                                                                |
| Ribbon core inside diameter<br>Ribbon standard length | 25.4mm<br>300m                                                   | Barcode type                                                                          | Code39,Code39Ext,Code128,ITF25<br>CODE25,MATRIX25,EAN8/13,UPC<br>A/E,CODABAR,CODE93,CODE ONE<br>CODE 49,CODE 16K |
|                                                       | 25-115mm<br>NMARK1,NMARK2<br>ARK4,NMARK5,黑体<br>Times Roman,Arial | Attachment                                                                            | USBDC,adapter<br>Cutter (optional),Instruction                                                                   |

# D431 **Desktop Barcode Printer**