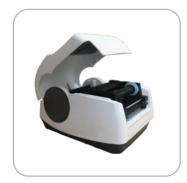

# Lntroduction of Product Parameters

| Model                                                 | D431                                                             | CPU feature                                                                           | 32-bit Dual-Core                                                                                                 |
|-------------------------------------------------------|------------------------------------------------------------------|---------------------------------------------------------------------------------------|------------------------------------------------------------------------------------------------------------------|
| Printing width                                        | Max 104mm                                                        | Print speed                                                                           | 152.4mm/s                                                                                                        |
| Media web width                                       | 25-115mm                                                         | Dimensions<br>Item Weight                                                             | 310mm(L)×235mm(W)×204mm(H)<br>2.7KG                                                                              |
| Print length<br>Max roll outer diameter               | 10 -2000mm<br>125 mm                                             | Programming I                                                                         | anguage<br>NPL compatible with TPCL and TSPL                                                                     |
| Media sensor ref                                      | lective/gap sensor                                               | Storage                                                                               | RAM:16M ROM:16M                                                                                                  |
| Operational temperature                               | 5°C - 40°C                                                       | Operational mo                                                                        | ode batch/label                                                                                                  |
| Operational humidity 25%-85%                          | % RH (non-condensing)                                            | Print head                                                                            | flat-pressed                                                                                                     |
| Storage temperature                                   | -20°C - 60°C                                                     | Print mode                                                                            | direct thermal/thermal transfer                                                                                  |
| Storage humidity 10%-90% RH (non-condensing)          |                                                                  | Connection USB、 serial ports<br>selection interface: bluetooth、 internet access、 WIFI |                                                                                                                  |
| Resolving ratio                                       | 203dpi                                                           | TDcode type                                                                           | QR.code,DataMatrix,PDF417<br>Maxicode,MicroPDF417                                                                |
| Ribbon core inside diameter<br>Ribbon standard length | 25.4mm<br>300m                                                   | Barcode type                                                                          | Code39,Code39Ext,Code128,ITF25<br>CODE25,MATRIX25,EAN8/13,UPC<br>A/E,CODABAR,CODE93,CODE ONE<br>CODE 49,CODE 16K |
|                                                       | 25-115mm<br>NMARK1,NMARK2<br>ARK4,NMARK5,黑体<br>Times Roman,Arial | Attachment                                                                            | USBDC,adapter<br>Cutter (optional),Instruction                                                                   |

# D431 **Desktop Barcode Printer**