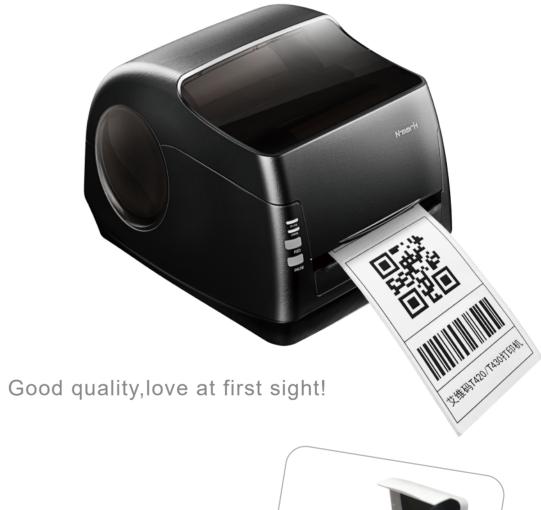

# Lntroduction of Product Parameters

| Model                                                 | D431                                                             | CPU feature                                                                           | 32-bit Dual-Core                                                                                                 |
|-------------------------------------------------------|------------------------------------------------------------------|---------------------------------------------------------------------------------------|------------------------------------------------------------------------------------------------------------------|
| Printing width                                        | Max 104mm                                                        | Print speed                                                                           | 152.4mm/s                                                                                                        |
| Media web width                                       | 25-115mm                                                         | Dimensions<br>Item Weight                                                             | 310mm(L)×235mm(W)×204mm(H)<br>2.7KG                                                                              |
| Print length<br>Max roll outer diameter               | 10 -2000mm<br>125 mm                                             | Programming I                                                                         | anguage<br>NPL compatible with TPCL and TSPL                                                                     |
| Media sensor ref                                      | lective/gap sensor                                               | Storage                                                                               | RAM:16M ROM:16M                                                                                                  |
| Operational temperature                               | 5°C - 40°C                                                       | Operational mo                                                                        | ode batch/label                                                                                                  |
| Operational humidity 25%-85%                          | % RH (non-condensing)                                            | Print head                                                                            | flat-pressed                                                                                                     |
| Storage temperature                                   | -20°C - 60°C                                                     | Print mode                                                                            | direct thermal/thermal transfer                                                                                  |
| Storage humidity 10%-90% RH (non-condensing)          |                                                                  | Connection USB、 serial ports<br>selection interface: bluetooth、 internet access、 WIFI |                                                                                                                  |
| Resolving ratio                                       | 203dpi                                                           | TDcode type                                                                           | QR.code,DataMatrix,PDF417<br>Maxicode,MicroPDF417                                                                |
| Ribbon core inside diameter<br>Ribbon standard length | 25.4mm<br>300m                                                   | Barcode type                                                                          | Code39,Code39Ext,Code128,ITF25<br>CODE25,MATRIX25,EAN8/13,UPC<br>A/E,CODABAR,CODE93,CODE ONE<br>CODE 49,CODE 16K |
|                                                       | 25-115mm<br>NMARK1,NMARK2<br>ARK4,NMARK5,黑体<br>Times Roman,Arial | Attachment                                                                            | USBDC,adapter<br>Cutter (optional),Instruction                                                                   |

# D431 **Desktop Barcode Printer**