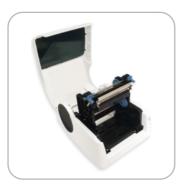

| QR.code,DataMatrix,PDF417<br>Maxicode,MicroPDF417                                                                |
| Ribbon core inside diameter<br>Ribbon standard length | 25.4mm<br>300m                                                   | Barcode type                                                                          | Code39,Code39Ext,Code128,ITF25<br>CODE25,MATRIX25,EAN8/13,UPC<br>A/E,CODABAR,CODE93,CODE ONE<br>CODE 49,CODE 16K |
|                                                       | 25-115mm<br>NMARK1,NMARK2<br>ARK4,NMARK5,黑体<br>Times Roman,Arial | Attachment                                                                            | USBDC,adapter<br>Cutter (optional),Instruction                                                                   |







# D431 **Desktop Barcode Printer**











# Clothing shoes and hats



Beyond the painting style, Beyond the value of printing life!

### Medical medicine





Professional creates brand, Hand in hand to print the future!

# Supermarket retail



# N-marl+