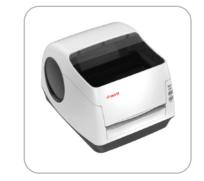

# Lntroduction of Product Parameters

| Model                                                 | D431                                                             | CPU feature                                                                           | 32-bit Dual-Core                                                                                                 |
|-------------------------------------------------------|------------------------------------------------------------------|---------------------------------------------------------------------------------------|------------------------------------------------------------------------------------------------------------------|
| Printing width                                        | Max 104mm                                                        | Print speed                                                                           | 152.4mm/s                                                                                                        |
| Media web width                                       | 25-115mm                                                         | Dimensions<br>Item Weight                                                             | 310mm(L)×235mm(W)×204mm(H)<br>2.7KG                                                                              |
| Print length<br>Max roll outer diameter               | 10 -2000mm<br>125 mm                                             | Programming I                                                                         | anguage<br>NPL compatible with TPCL and TSPL                                                                     |
| Media sensor ref                                      | lective/gap sensor                                               | Storage                                                                               | RAM:16M ROM:16M                                                                                                  |
| Operational temperature                               | 5°C - 40°C                                                       | Operational mo                                                                        | ode batch/label                                                                                                  |
| Operational humidity 25%-85%                          | % RH (non-condensing)                                            | Print head                                                                            | flat-pressed                                                                                                     |
| Storage temperature                                   | -20°C - 60°C                                                     | Print mode                                                                            | direct thermal/thermal transfer                                                                                  |
| Storage humidity 10%-90% RH (non-condensing)          |                                                                  | Connection USB、 serial ports<br>selection interface: bluetooth、 internet access、 WIFI |                                                                                                                  |
| Resolving ratio                                       | 203dpi                                                           | TDcode type                                                                           | QR.code,DataMatrix,PDF417<br>Maxicode,MicroPDF417                                                                |
| Ribbon core inside diameter<br>Ribbon standard length | 25.4mm<br>300m                                                   | Barcode type                                                                          | Code39,Code39Ext,Code128,ITF25<br>CODE25,MATRIX25,EAN8/13,UPC<br>A/E,CODABAR,CODE93,CODE ONE<br>CODE 49,CODE 16K |
|                                                       | 25-115mm<br>NMARK1,NMARK2<br>ARK4,NMARK5,黑体<br>Times Roman,Arial | Attachment                                                                            | USBDC,adapter<br>Cutter (optional),Instruction                                                                   |

# D431 **Desktop Barcode Printer**